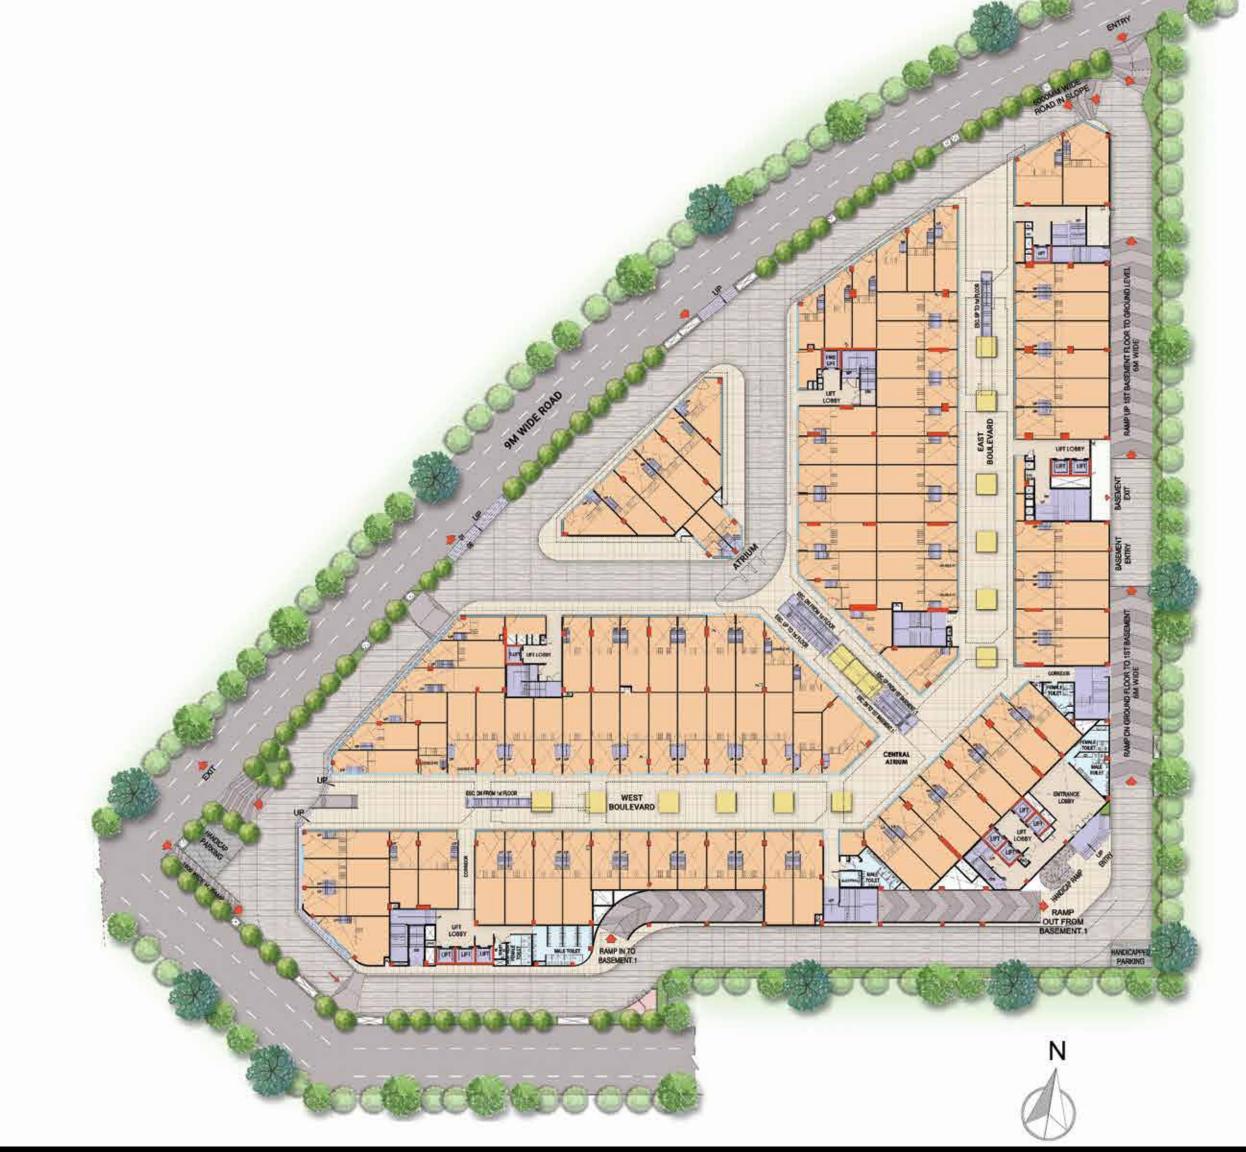

# A Site Crafted for the FINEST RETAIL EXPERIENCE

- Strategically Planned Multiple Accesses
- Carefully Designed Separate Vehicular & Pedestrian Movement
- Ample Parking Spaces
- Wide Boulevards
- Multiple Site Access
- Huge Central Atrium
- Seamless Horizontal & Vertical Connectivity

# Ingeniously PLANNED For An Impeccable— EXPERIENCE

M3M Paragon 57 is an example of enlightened commercial architecture. It's designed to allow visitors to find their way around with ease. It begins with multiple entry and exit points for quick access. Once inside, a focus on maximizing store frontage along the open atrium guarantees better visibility for retailers. They attract even more visitors, thanks to the adequate number of escalators and elevators which allow seamless vertical public movement. Open-to-sky courtyards, multiple activity areas, and a tastefully landscaped plaza make M3M Paragon 57 not just a great shopping destination, but a treat for the senses as well.

# A Place Where You Get EVERYTHING & BEYOND

M3M Paragon 57 is intricately designed to create a constant flow of visitors and attractions. At the heart of this design are the anchor store and hypermarket, which become hubs of activities that create footfalls. Apart from the grand hypermarket, the cavernous basement also houses a number of parking spots as well. M3M Paragon 57 is stacked with great retail options, from the top to the bottom.