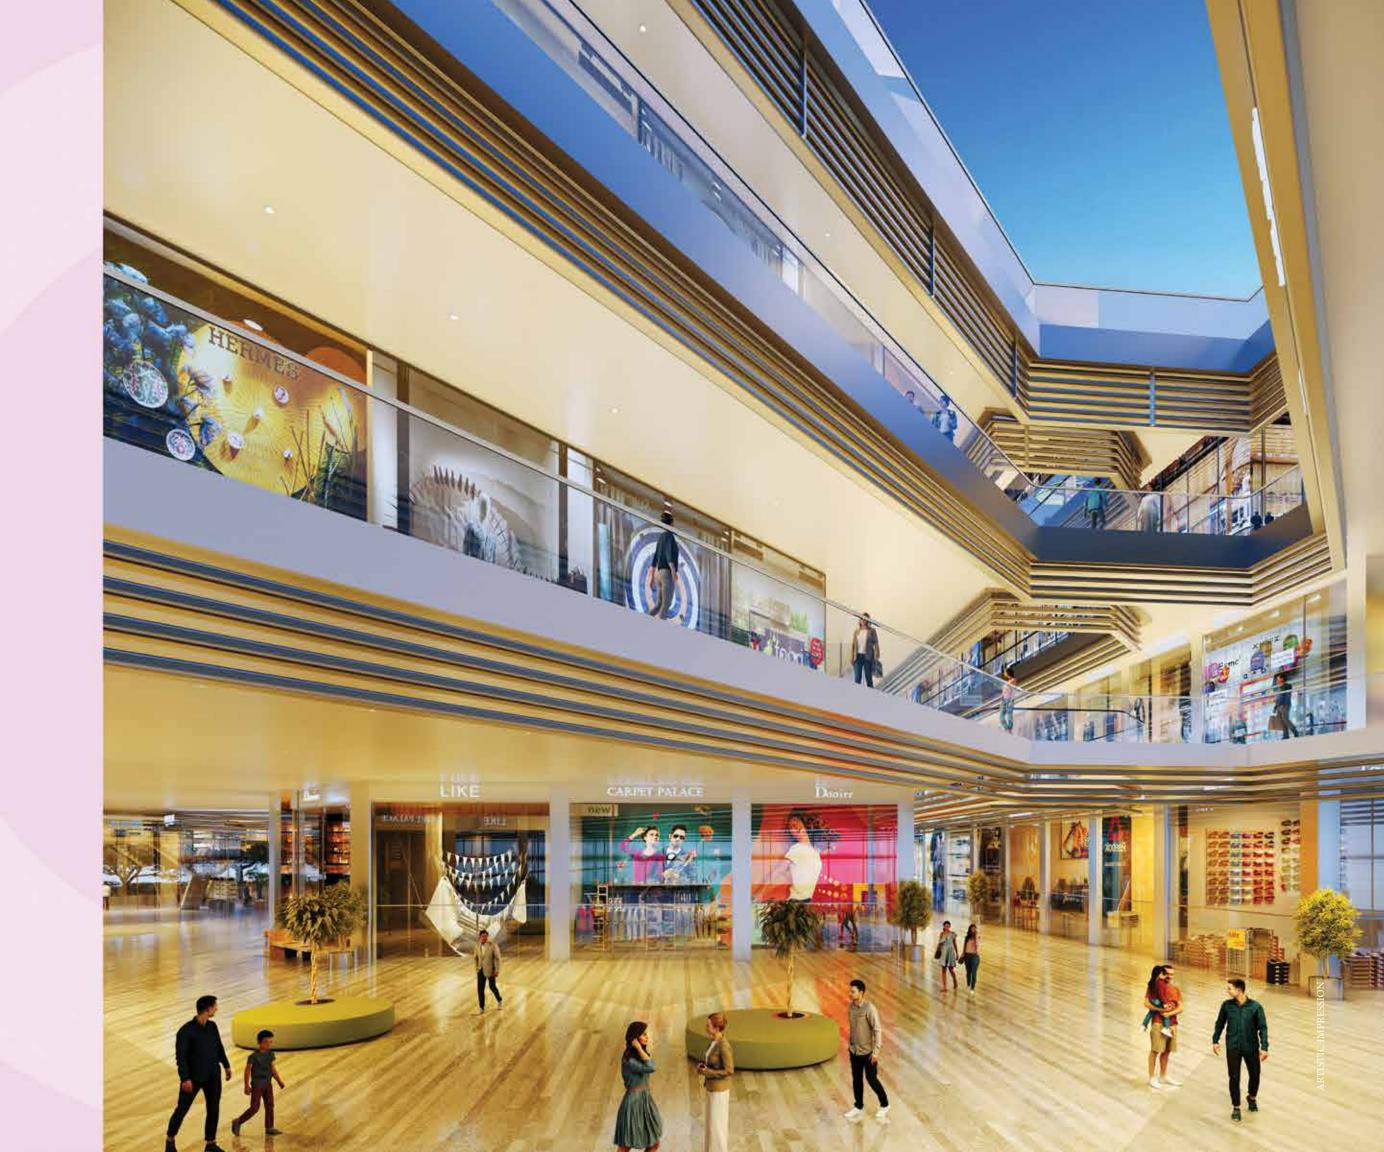

# Ingeniously PLANNED For An Impeccable— EXPERIENCE

M3M Paragon 57 is an example of enlightened commercial architecture. It's designed to allow visitors to find their way around with ease. It begins with multiple entry and exit points for quick access. Once inside, a focus on maximizing store frontage along the open atrium guarantees better visibility for retailers. They attract even more visitors, thanks to the adequate number of escalators and elevators which allow seamless vertical public movement. Open-to-sky courtyards, multiple activity areas, and a tastefully landscaped plaza make M3M Paragon 57 not just a great shopping destination, but a treat for the senses as well.

# A Place Where You Get EVERYTHING & BEYOND

M3M Paragon 57 is intricately designed to create a constant flow of visitors and attractions. At the heart of this design are the anchor store and hypermarket, which become hubs of activities that create footfalls. Apart from the grand hypermarket, the cavernous basement also houses a number of parking spots as well. M3M Paragon 57 is stacked with great retail options, from the top to the bottom.

# A Site Crafted for the FINEST RETAIL EXPERIENCE

- Strategically Planned Multiple Accesses
- Carefully Designed Separate Vehicular & Pedestrian Movement
- Ample Parking Spaces
- Wide Boulevards
- Multiple Site Access
- Huge Central Atrium
- Seamless Horizontal & Vertical Connectivity