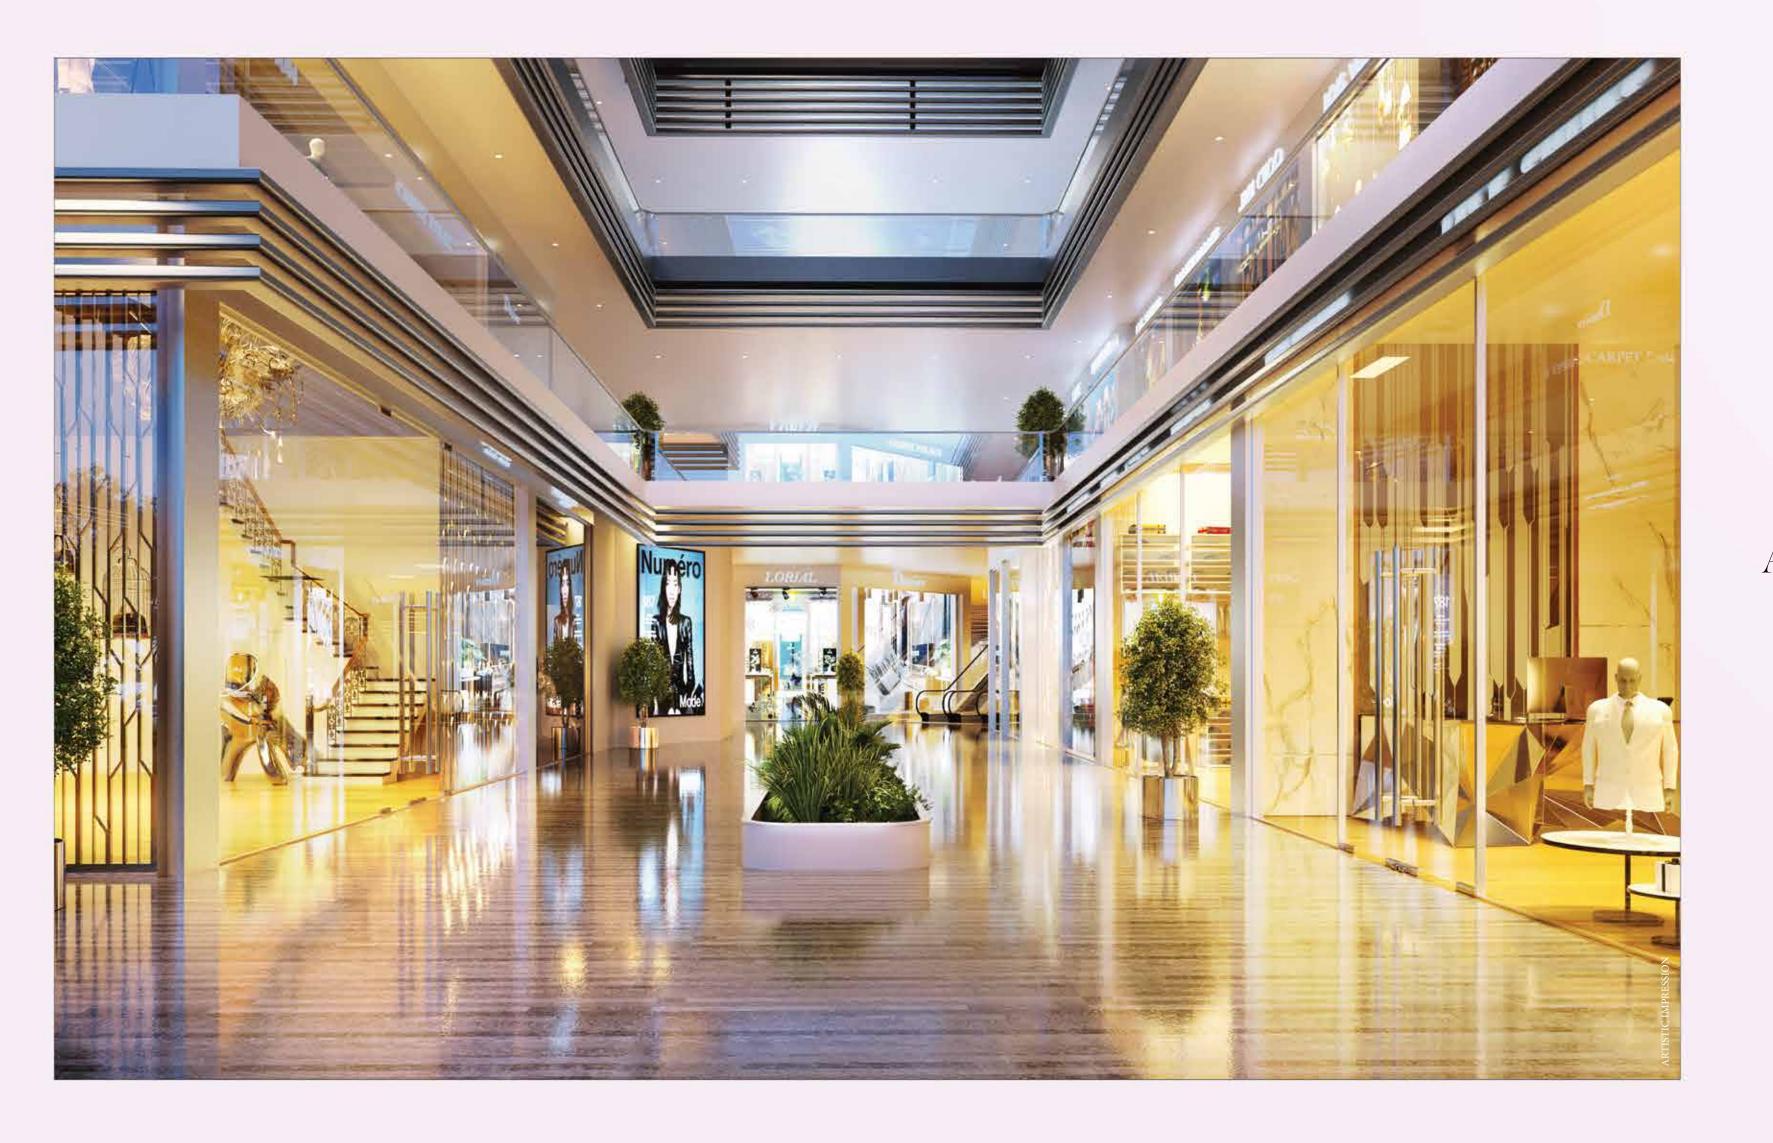

# Ingeniously PLANNED For An Impeccable— EXPERIENCE

M3M Paragon 57 is an example of enlightened commercial architecture. It's designed to allow visitors to find their way around with ease. It begins with multiple entry and exit points for quick access. Once inside, a focus on maximizing store frontage along the open atrium guarantees better visibility for retailers. They attract even more visitors, thanks to the adequate number of escalators and elevators which allow seamless vertical public movement. Open-to-sky courtyards, multiple activity areas, and a tastefully landscaped plaza make M3M Paragon 57 not just a great shopping destination, but a treat for the senses as well.

# A Place Where You Get EVERYTHING & BEYOND

M3M Paragon 57 is intricately designed to create a constant flow of visitors and attractions. At the heart of this design are the anchor store and hypermarket, which become hubs of activities that create footfalls. Apart from the grand hypermarket, the cavernous basement also houses a number of parking spots as well. M3M Paragon 57 is stacked with great retail options, from the top to the bottom.