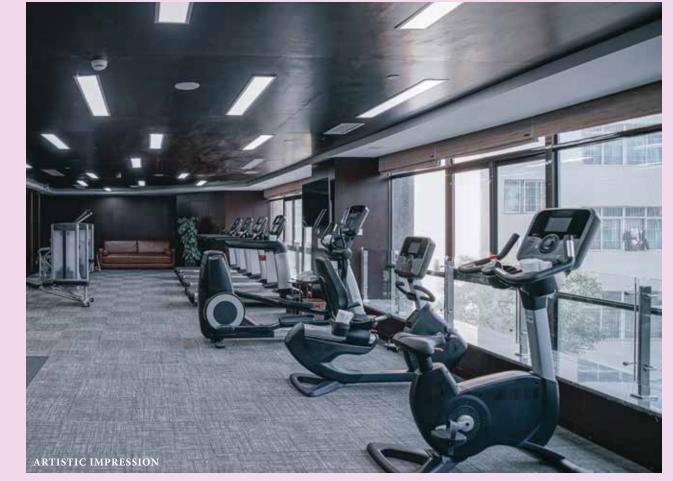

# APPROX. 3,158 SQ. M. (34,000 Sq. Ft.) of Dedicated Amenities\*

Cafeteria
Gaming Zone
Restaurant
Steam & Sauna
Therapy Room
Gym
And Many More..