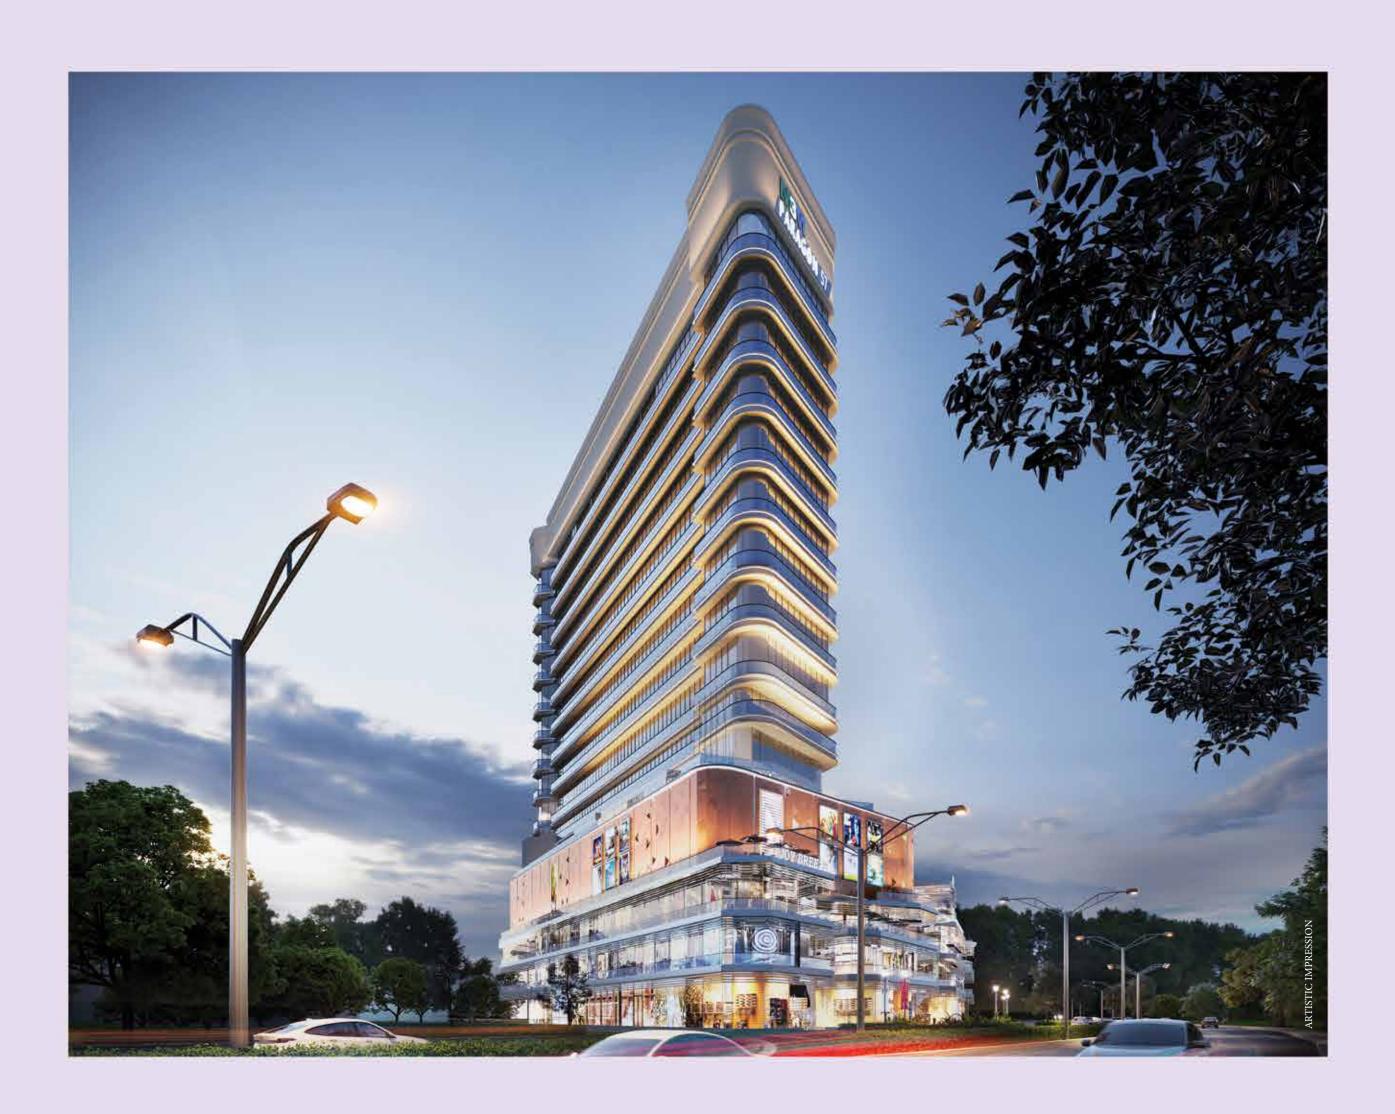

# Ingeniously PLANNED For An Impeccable— EXPERIENCE

M3M Paragon 57 is an example of enlightened commercial architecture. It's designed to allow visitors to find their way around with ease. It begins with multiple entry and exit points for quick access. Once inside, a focus on maximizing store frontage along the open atrium guarantees better visibility for retailers. They attract even more visitors, thanks to the adequate number of escalators and elevators which allow seamless vertical public movement. Open-to-sky courtyards, multiple activity areas, and a tastefully landscaped plaza make M3M Paragon 57 not just a great shopping destination, but a treat for the senses as well.

# A Place Where You Get EVERYTHING & BEYOND

M3M Paragon 57 is intricately designed to create a constant flow of visitors and attractions. At the heart of this design are the anchor store and hypermarket, which become hubs of activities that create footfalls. Apart from the grand hypermarket, the cavernous basement also houses a number of parking spots as well. M3M Paragon 57 is stacked with great retail options, from the top to the bottom.