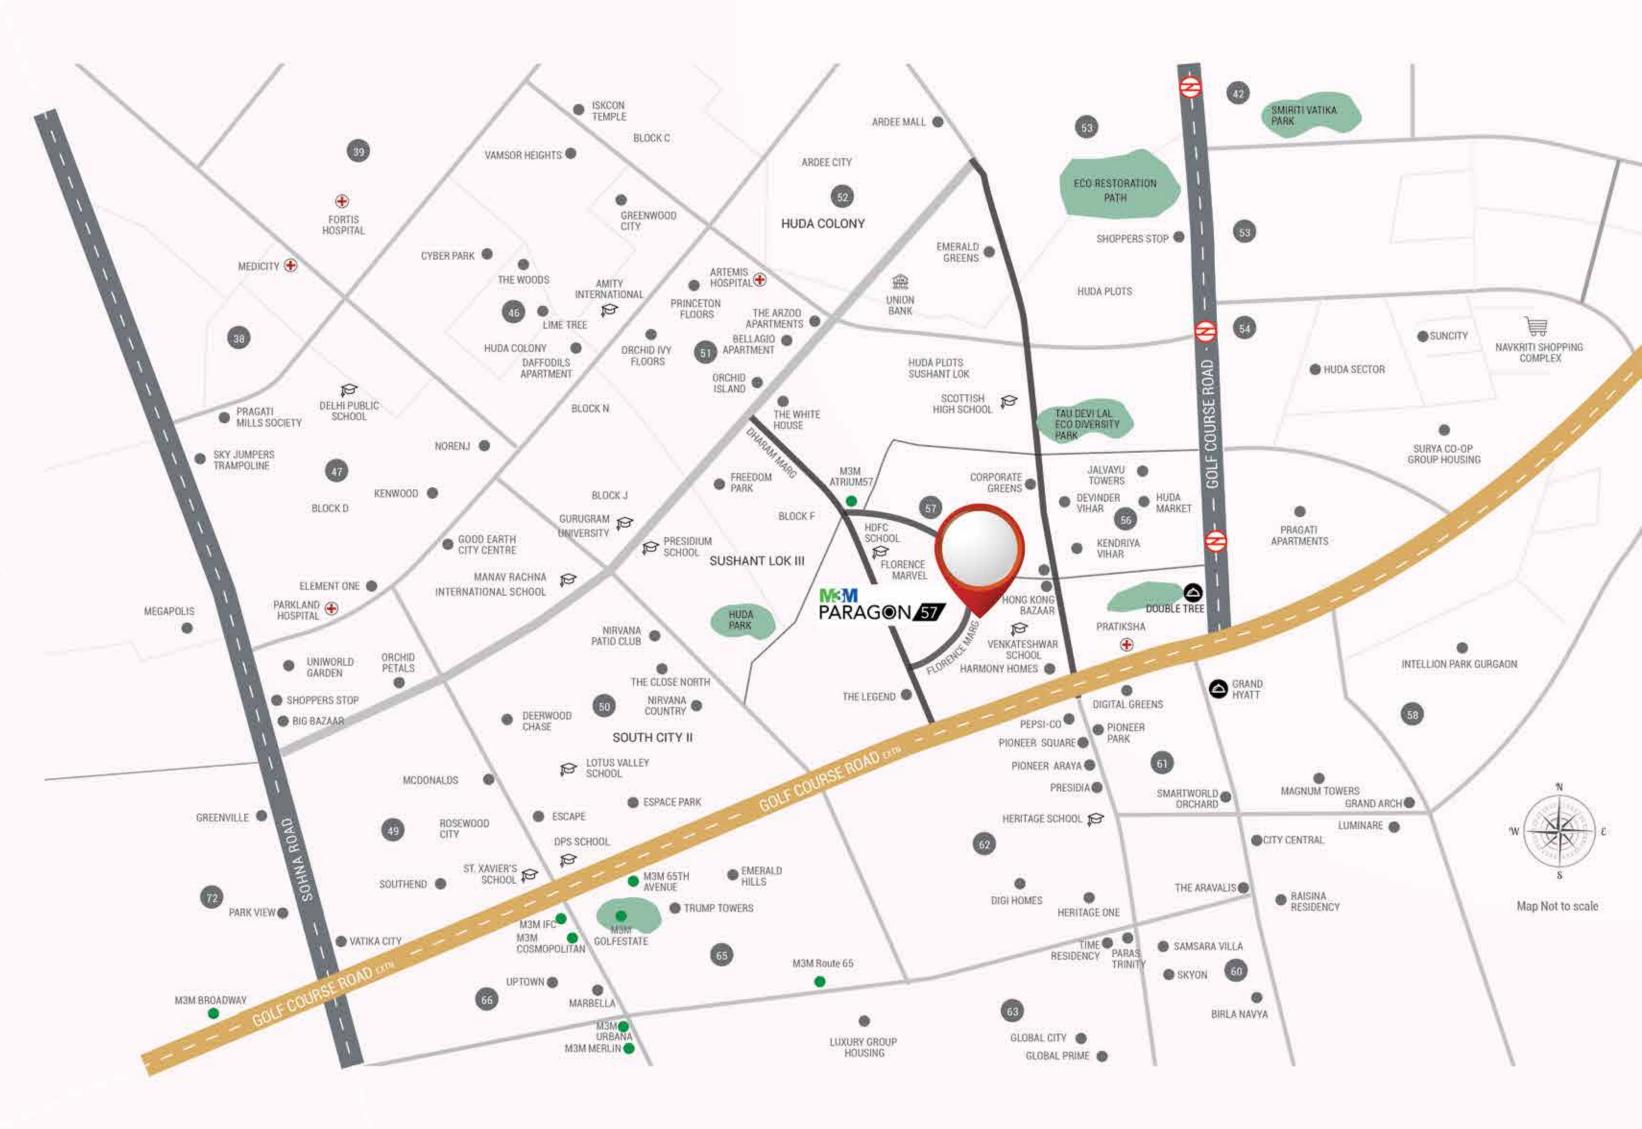

# Connecting you to the WORLD OF EUPHORIA

Every great landmark of lifestyle and retail experiences begins with a great location. Located close to Golf Course Extension Road and Sohna Road, M3M Paragon57 is at the heart of Gurugram's fashion and entertainment district. They are drawn by the easy access to the destination and a surrounding full of perfect social amenities, which includes wide roads, and top-notch public services, like schools and hospitals.

- 5 Mins Drive from Golf Course Road
- Less than a Min Drive from Golf Course Road Extn.
- 10 Mins Drive from Rajiv chowk
- 25 Mins Drive from the International Airport

# Surrounded by 41+ Iconic Projects —— & Strong Social Infrastructure

Artemis Hospital, Genpact, Splendid Trade Tower, Pepsico, Pioneer Towers, and Many More...

M3M Golfestate, M3M Latitude, M3M Skycity, M3M Heights, Marbella Villas, South City, and Many More..