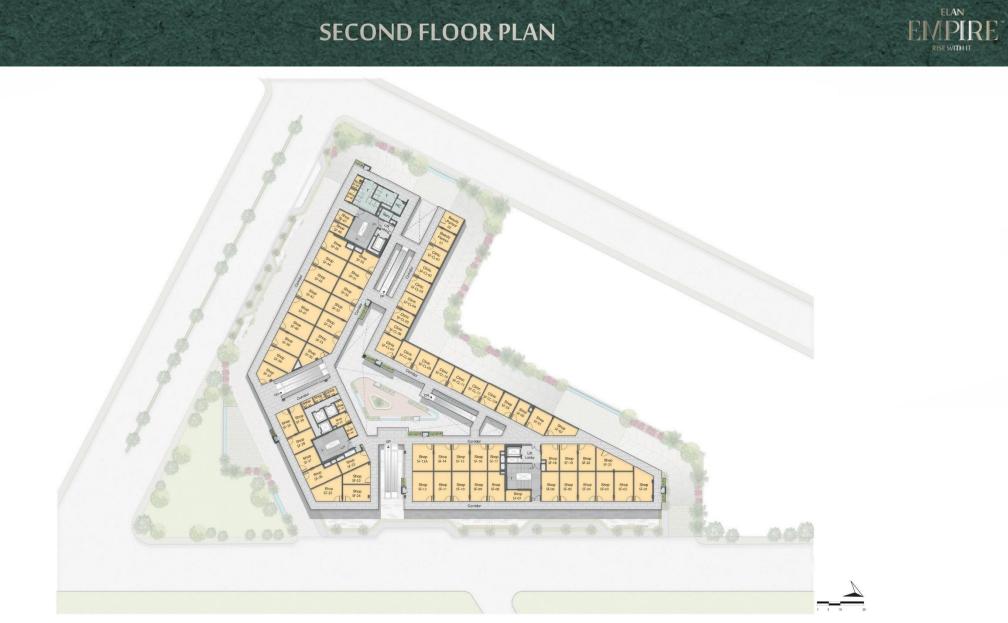

R        | RETAIL SHOP  | ₹ 24,750/- |
| SECOND FLOOR       | RETAIL SHOP  | ₹ 18,750/- |
| THIRD FLOOR        | FOOD COURT   | ₹ 21,750/- |
| FOURTH FLOOR       | RESTAURANTS  | ₹ 19,750/- |
| FIFTH FLOOR        | OFFICE SPACE | ₹ 16,750/- |



# Consider Offers FOR THE CLIENTS



# **BOUBLE AREA DISCOUNT**

OUTER LIMIT 1500 SQ.FT.





# 15 GMS + APPLE GOLD + WATCH



# From 500 - 750 Sq.ft.

# 25 GMS + GOLD



 $\int$ 

# IPHONE 13



# *Above* **750** Sq.ft.

# 50 GMS + GOLD



()

## IPHONE 13

# SPECIAL Payment Plan

# 50850 PAYMENT PLAN

# Get 96 FXED RENTALS TILL OFFER OF POSSESSION



# **FLOOR PLANS**



### LOWER GROUND FLOOR PLAN

ELAN ELAN ENERGE RISE WITH IT





### **GROUND FLOOR PLAN**

ELAN EMPERE "





### **FIRST FLOOR PLAN**

ELAN EMPERE "





### SECOND FLOOR PLAN





### THIRD FLOOR PLAN





### FOURTH FLOOR PLAN

ELAN EMPERE "