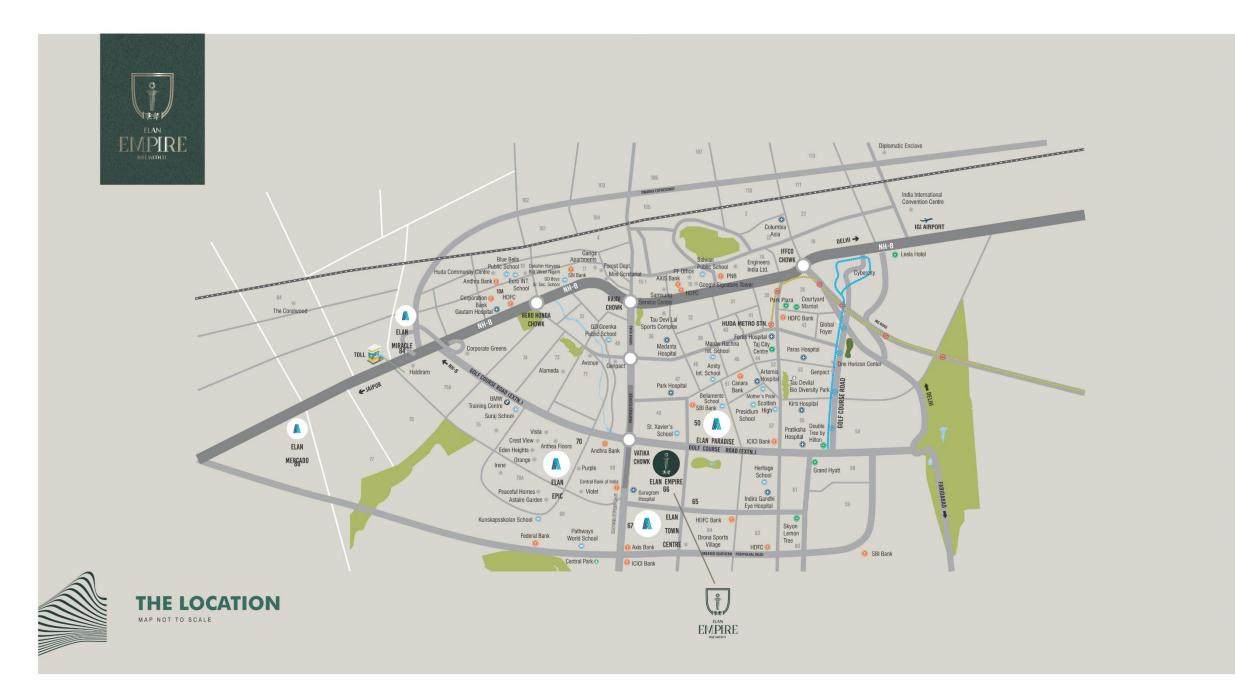

### OCATION

SECTOR

#### **GURUGRAM**

From a grand welcome to an effortless and most pleasant commuting experience, Sector -66 is a landmark in itself. An imposing royal presence of Empire amidst premium residential hub reflects exclusivity, elegance and success that comes with it.

### READY INFRASTRUCTURE . DENSE CATCHMENT

MAXIMUM VISIBILITY, ROAD FACING DOUBLE HEIGHT SHOPS

RETAIL

WIDE FRONTAGE

STRATEGICALLY LOCATED IN SECTOR 66