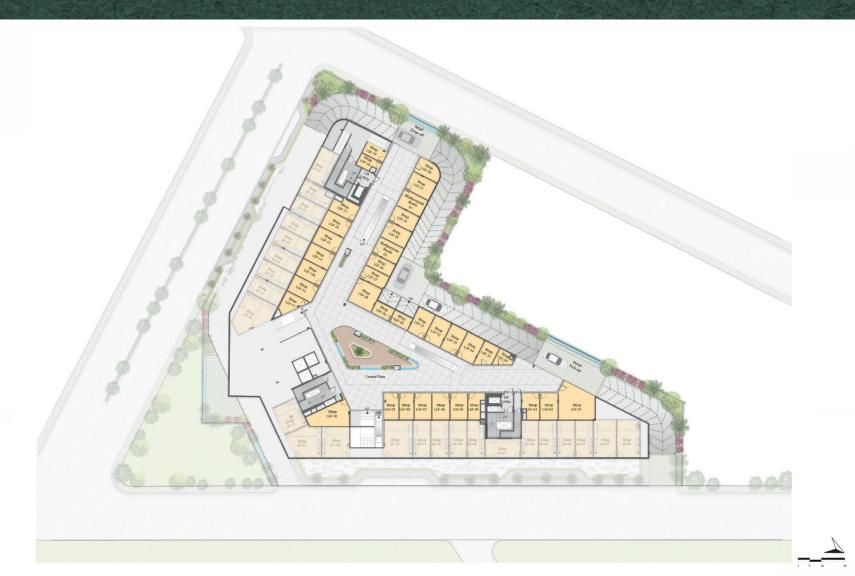

--|
| LOWER GROUND FLOOR | RETAIL SHOP  | ₹ 39,750/- |
| GROUND FLOOR       | RETAIL SHOP  | ₹ 39,750/- |
| FIRST FLOOR        | RETAIL SHOP  | ₹ 24,750/- |
| SECOND FLOOR       | RETAIL SHOP  | ₹ 18,750/- |
| THIRD FLOOR        | FOOD COURT   | ₹ 21,750/- |
| FOURTH FLOOR       | RESTAURANTS  | ₹ 19,750/- |
| FIFTH FLOOR        | OFFICE SPACE | ₹ 16,750/- |



# Consider Offers FOR THE CLIENTS



# **BOUBLE AREA DISCOUNT**

OUTER LIMIT 1500 SQ.FT.





# 15 GMS + APPLE GOLD + WATCH



# From 500 - 750 Sq.ft.

# 25 GMS + GOLD



 $\int$ 

# IPHONE 13



# *Above* **750** Sq.ft.

# 50 GMS + GOLD



()

## IPHONE 13

# SPECIAL Payment Plan

# 50850 PAYMENT PLAN

# Get 96 FXED RENTALS TILL OFFER OF POSSESSION



# **FLOOR PLANS**



### LOWER GROUND FLOOR PLAN

ELAN ELAN ENERGE RISE WITH IT





### **GROUND FLOOR PLAN**

ELAN EMPERE "





### **FIRST FLOOR PLAN**

ELAN EMPERE "





### SECOND FLOOR PLAN





### THIRD FLOOR PLAN





### FOURTH FLOOR PLAN

ELAN EMPERE "