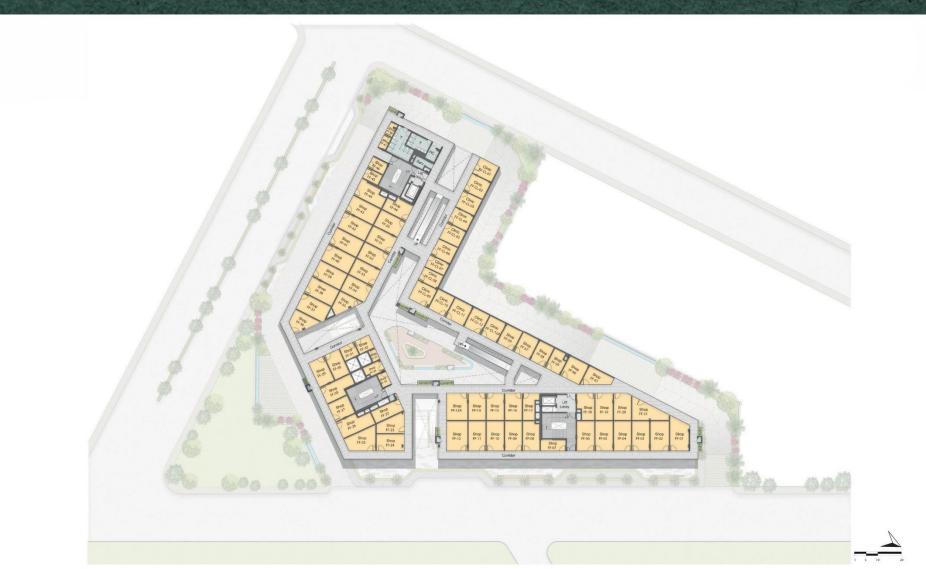

| ₹ 39,750/- |
| FIRST FLOOR        | RETAIL SHOP  | ₹ 24,750/- |
| SECOND FLOOR       | RETAIL SHOP  | ₹ 18,750/- |
| THIRD FLOOR        | FOOD COURT   | ₹ 21,750/- |
| FOURTH FLOOR       | RESTAURANTS  | ₹ 19,750/- |
| FIFTH FLOOR        | OFFICE SPACE | ₹ 16,750/- |



# Consider Offers FOR THE CLIENTS



# **BOUBLE AREA DISCOUNT**

OUTER LIMIT 1500 SQ.FT.





# 15 GMS + APPLE GOLD + WATCH



# From 500 - 750 Sq.ft.

# 25 GMS + GOLD



 $\int$ 

# IPHONE 13



# *Above* **750** Sq.ft.

# 50 GMS + GOLD



()

## IPHONE 13

# SPECIAL Payment Plan

# 50850 PAYMENT PLAN

# Get 96 FXED RENTALS TILL OFFER OF POSSESSION



# **FLOOR PLANS**



### LOWER GROUND FLOOR PLAN

ELAN ELAN ENERGE RISE WITH IT





### **GROUND FLOOR PLAN**

ELAN EMPERE "





### **FIRST FLOOR PLAN**

ELAN EMPERE "





### SECOND FLOOR PLAN





### THIRD FLOOR PLAN





### FOURTH FLOOR PLAN

ELAN EMPERE "