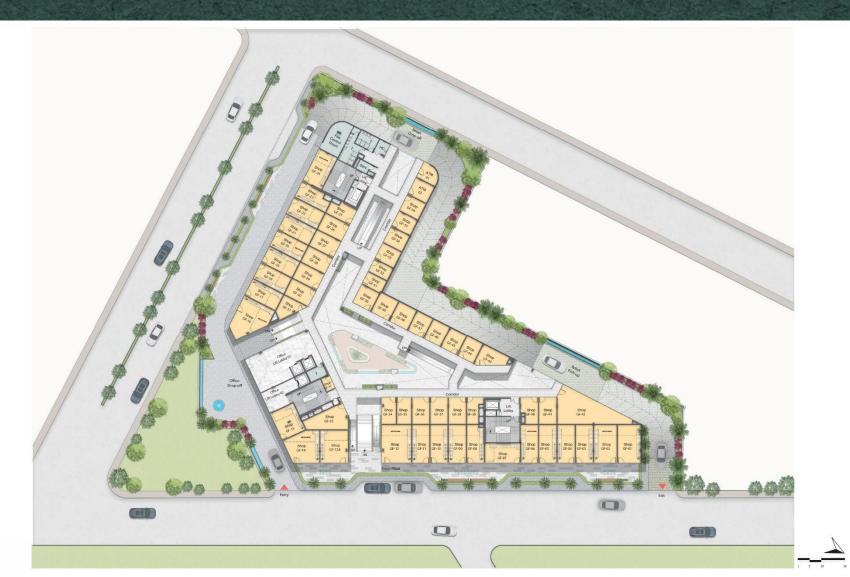

,750/- |
| GROUND FLOOR       | RETAIL SHOP  | ₹ 39,750/- |
| FIRST FLOOR        | RETAIL SHOP  | ₹ 24,750/- |
| SECOND FLOOR       | RETAIL SHOP  | ₹ 18,750/- |
| THIRD FLOOR        | FOOD COURT   | ₹ 21,750/- |
| FOURTH FLOOR       | RESTAURANTS  | ₹ 19,750/- |
| FIFTH FLOOR        | OFFICE SPACE | ₹ 16,750/- |



# Consider Offers FOR THE CLIENTS



# **BOUBLE AREA DISCOUNT**

OUTER LIMIT 1500 SQ.FT.





# 15 GMS + APPLE GOLD + WATCH



# From 500 - 750 Sq.ft.

# 25 GMS + GOLD



 $\int$ 

# IPHONE 13



# *Above* **750** Sq.ft.

# 50 GMS + GOLD



()

## IPHONE 13

# SPECIAL Payment Plan

# 50850 PAYMENT PLAN

# Get 96 FXED RENTALS TILL OFFER OF POSSESSION



# **FLOOR PLANS**



### LOWER GROUND FLOOR PLAN

ELAN ELAN ENERGE RISE WITH IT





### **GROUND FLOOR PLAN**

ELAN EMPERE "





### **FIRST FLOOR PLAN**

ELAN EMPERE "





### SECOND FLOOR PLAN





### THIRD FLOOR PLAN





### FOURTH FLOOR PLAN

ELAN EMPERE "