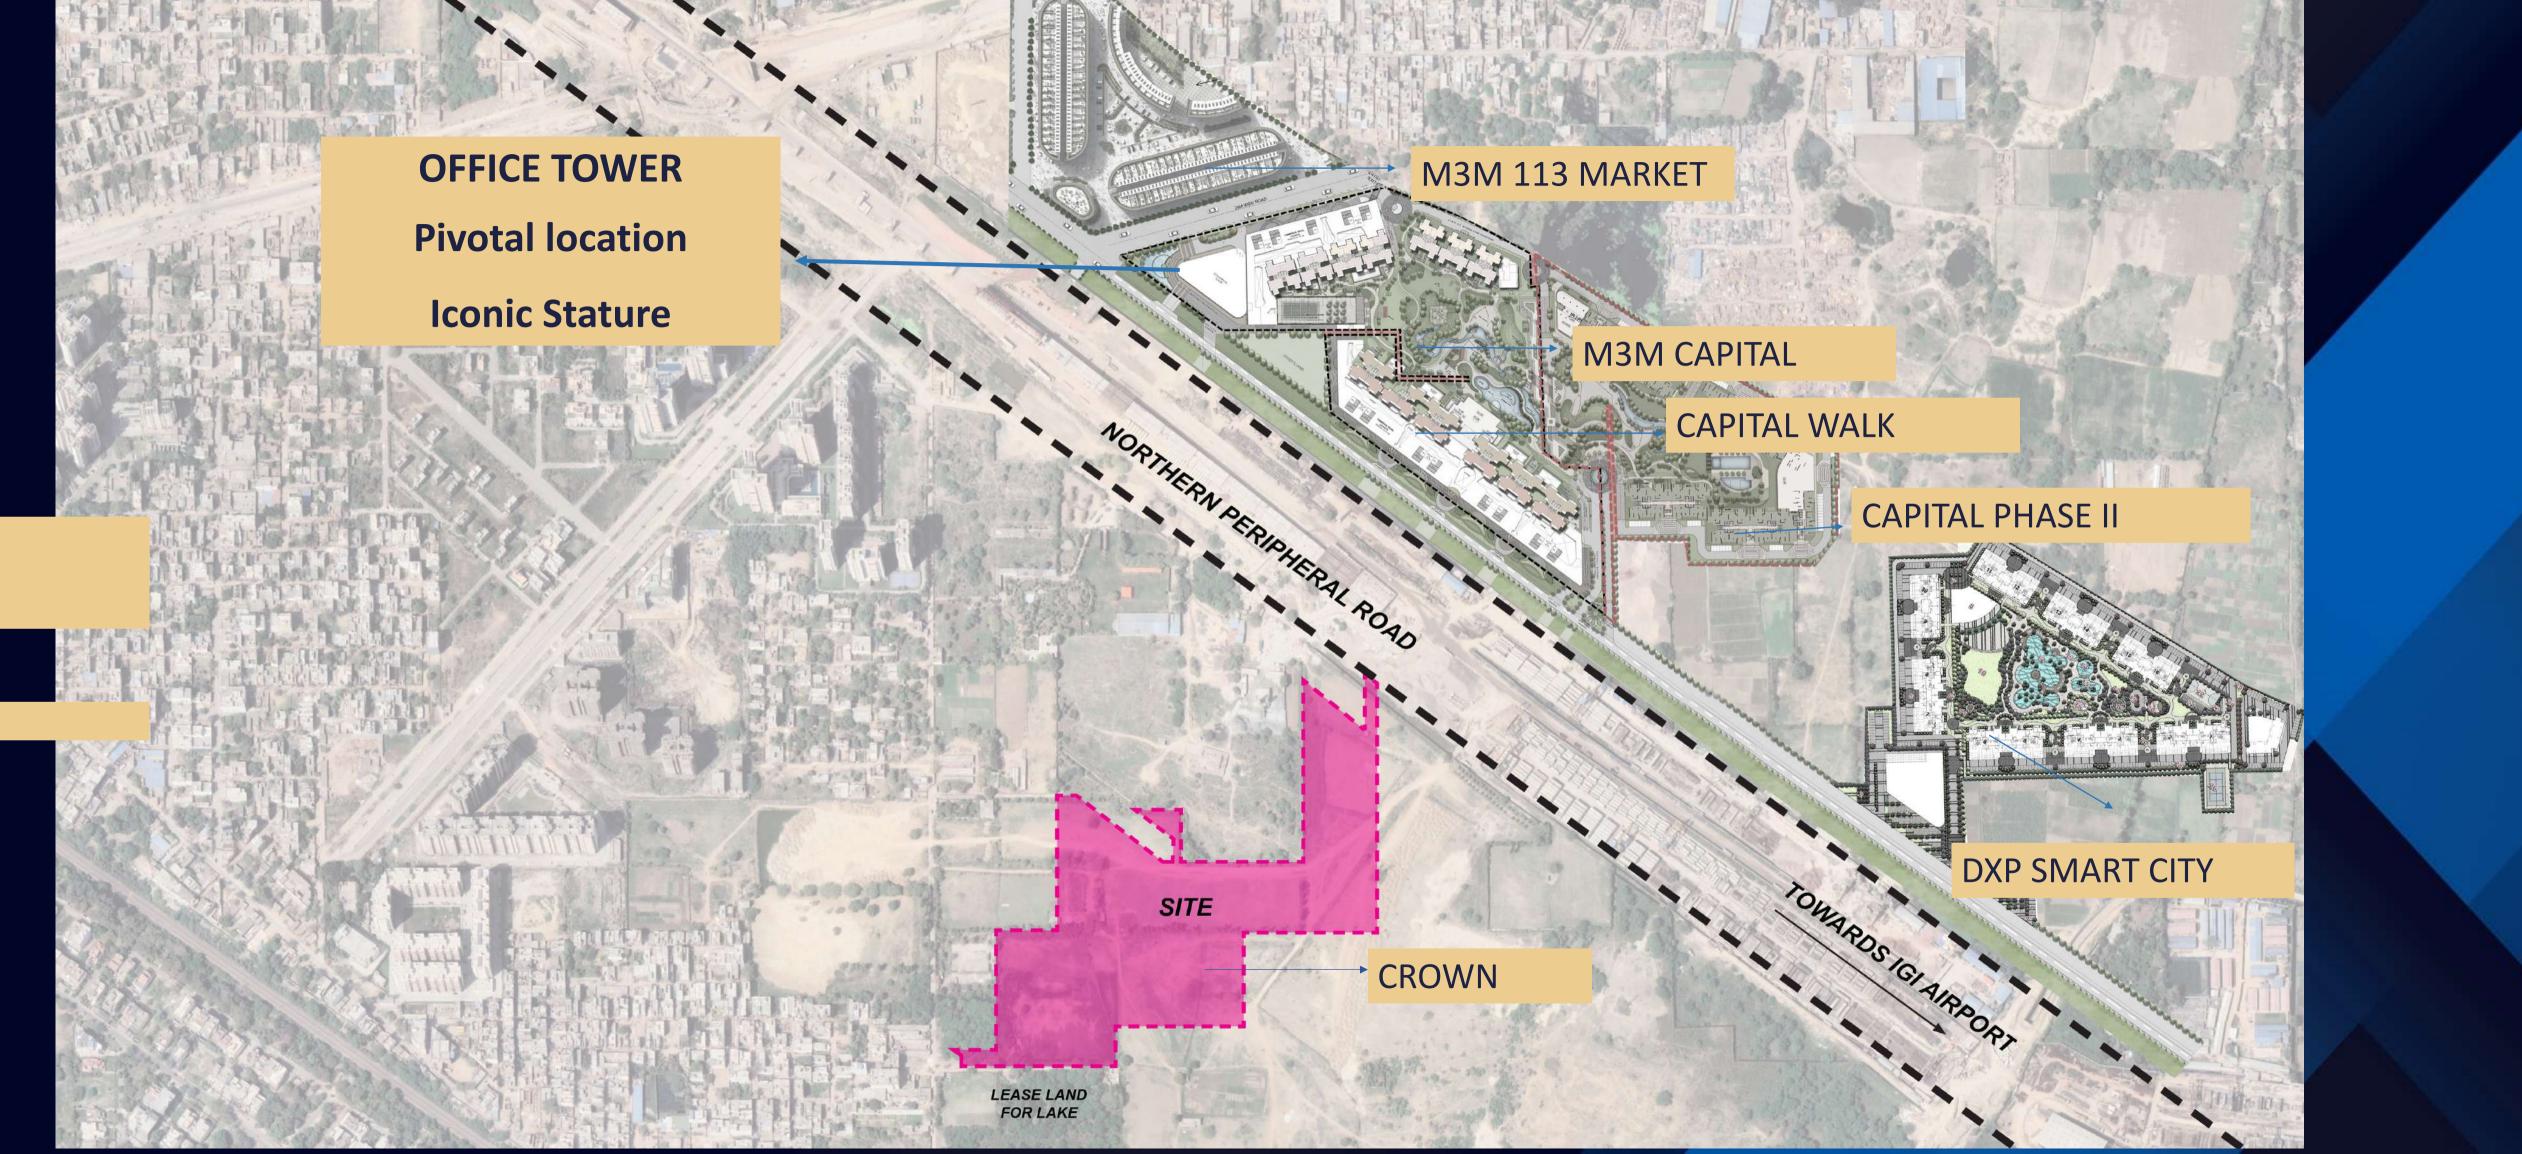

### A NEW LANDMARK ADDRESS FOR THE NEW AGE CORPORATES

On Dwarka Expressway

<sup>-</sup>he

'New Singapore'

in the making

## SMART CITY DELHI AIRPORT