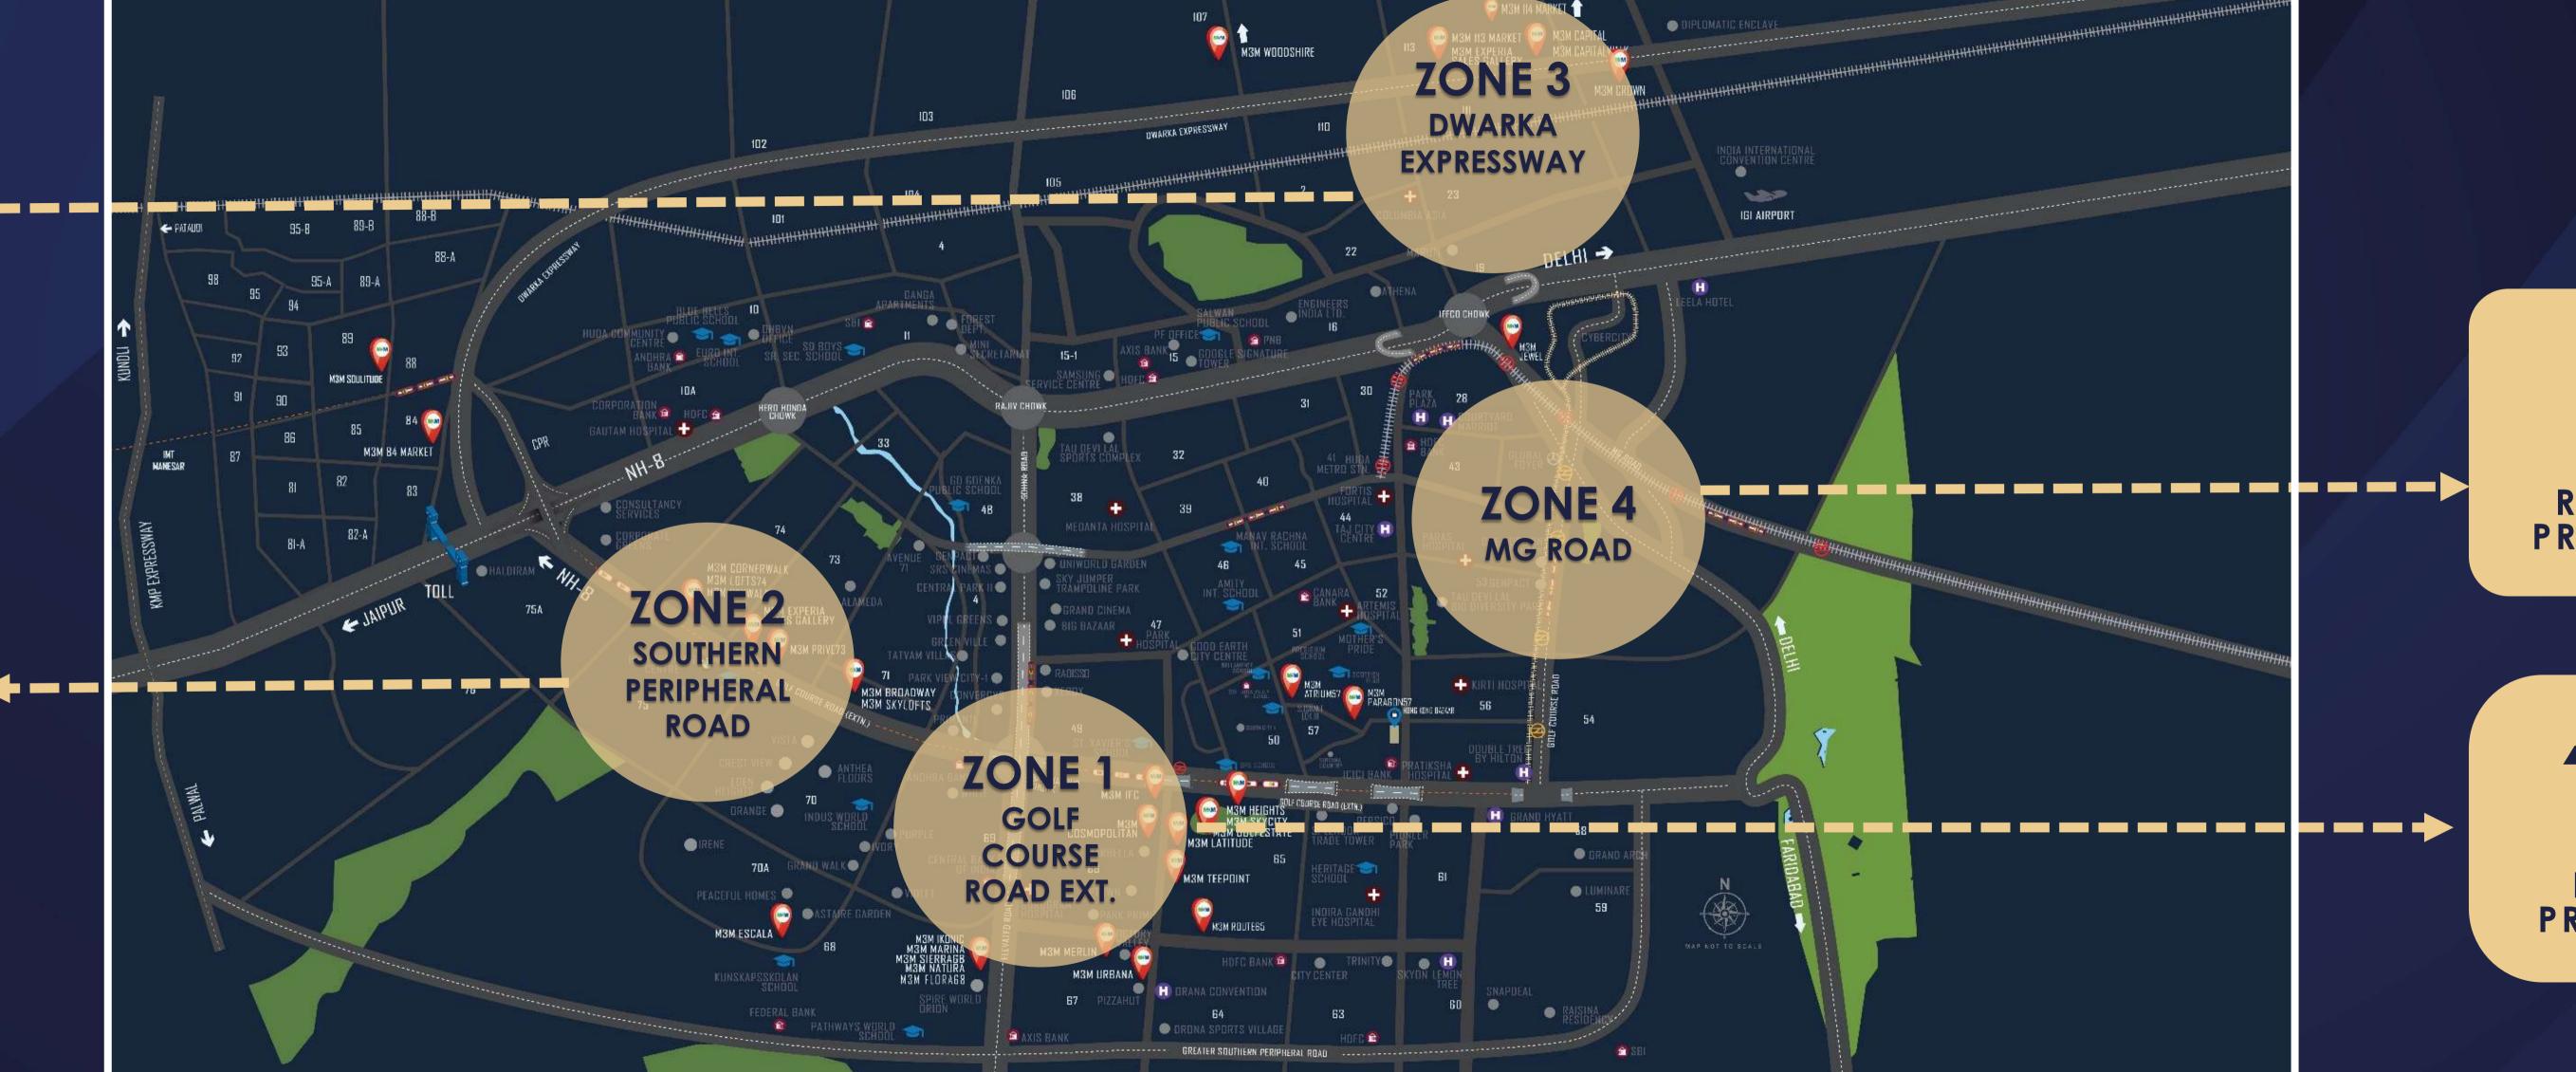

### A NEW LANDMARK ADDRESS FOR THE NEW AGE CORPORATES

On Dwarka Expressway

<sup>-</sup>he

'New Singapore'

in the making

## SMART CITY DELHI AIRPORT